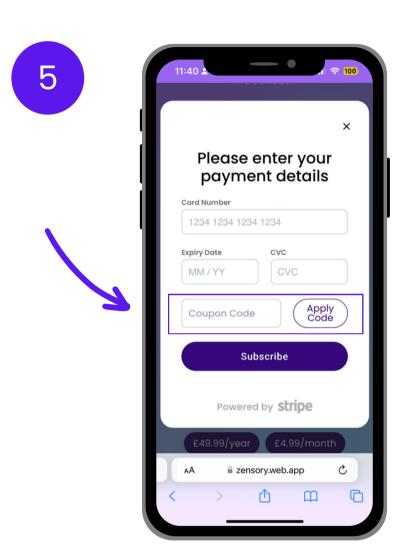

## Pick a plan & enter your discount code

If you have a Coupon code, enter it into the Coupon
Code box and click the
Apply Code button

If the coupon is valid, it will display a green message