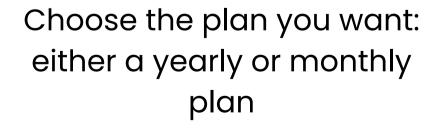

## Pick a plan & enter your discount code

If you have a Coupon code, enter it into the Coupon
Code box and click the
Apply Code button

If the coupon is valid, it will display a green message