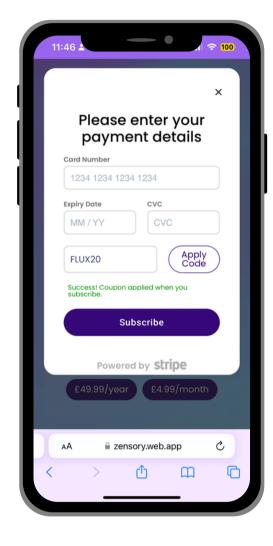

### Enter your payment details and subscribe

If the coupon is not valid, a red message will display

Enter your card details and click the **Subscribe** button

If the Subscription was successful, you will see this screen