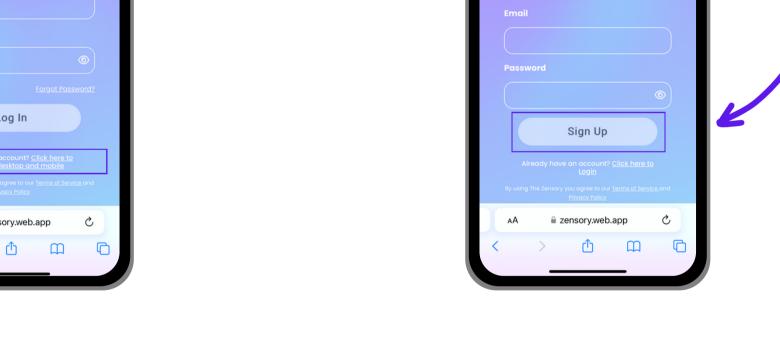

## Log-in or sign-up to create a Zenory account

In your chosen browser open
The Zensory Web App:
<a href="https://zensory.web.app/">https://zensory.web.app/</a>

If you do not have a Zensory account, select 'Click here to Sign Up for desktop and mobile'

Enter your name, email & choose a password, then click the **Sign Up** button