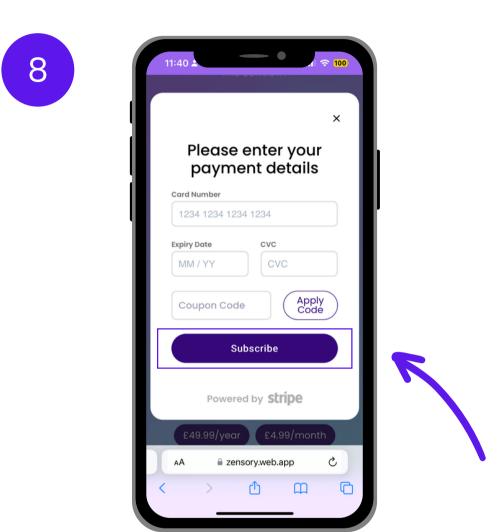

### Enter your payment details and subscribe

If the coupon is not valid, a red message will display

Enter your card details and click the **Subscribe** button

If the Subscription was successful, you will see this screen