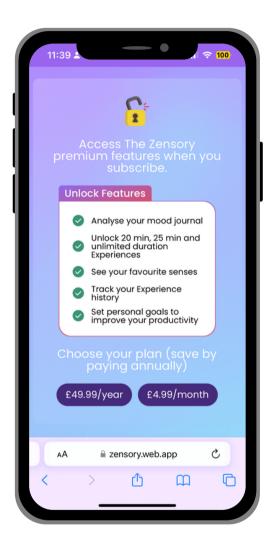

## Pick a plan & enter your discount code

If you have a Coupon code, enter it into the Coupon
Code box and click the
Apply Code button

If the coupon is valid, it will display a green message

### Enter your payment details and subscribe

If the coupon is not valid, a red message will display

Enter your card details and click the **Subscribe** button

If the Subscription was successful, you will see this screen