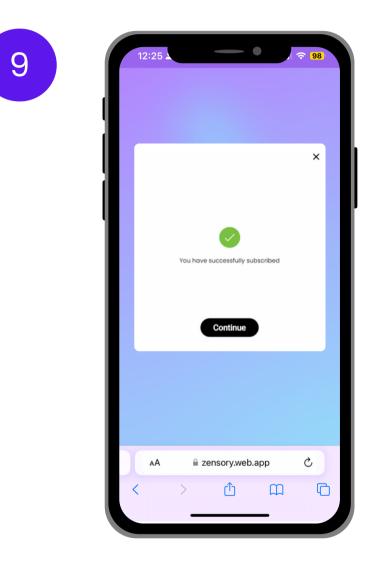

### Enter your payment details and subscribe

If the coupon is not valid, a red message will display

Enter your card details and click the **Subscribe** button

If the Subscription was successful, you will see this screen